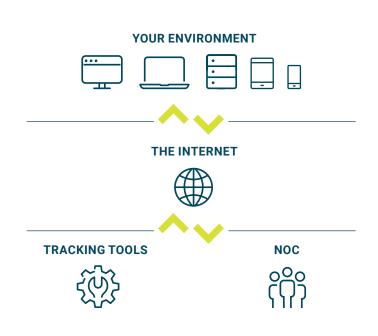

#### **HOW IT WORKS**

Monitor IT can quickly be deployed in simple and complex IT environments. It provides real-time monitoring of your systems 24/7/365 – including servers, websites, cloud infrastructure, routers, switches, printers, networks and peripherals.

Depending on the complexity of your requirements, a secure program – or agent – will be installed on your IT systems to scan your environment and send encrypted health and performance data to our staffed Network Operations Centre (NOC). Our NOC technicians monitor your environment and notify you if an issue is identified.